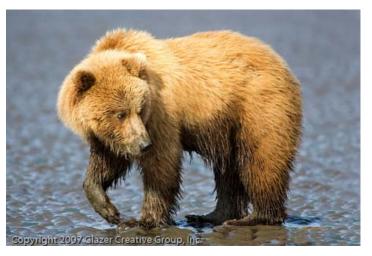

## Animals in North America

Polar bears, jaguars, arctic fox, moose, seals, buffalo bald eagles, and grizzly bears are some animals that live in North America.