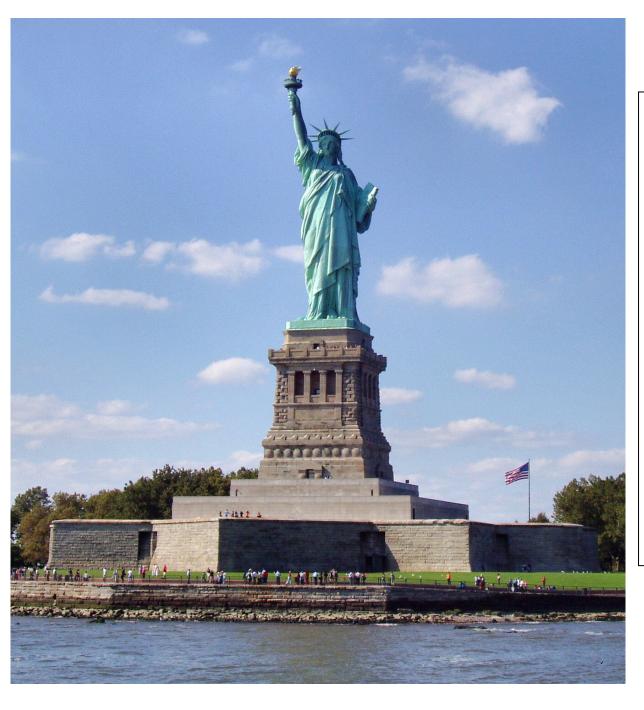

Statue of Liberty Statue of Liberty is a large sculpture. It was a gift to the United States from France. The lady figure represented Libertas, the Roman goddess of freedom. The torch reminds the law. The statue is a reminder of freedom and welcoming immigrants arriving from abroad.