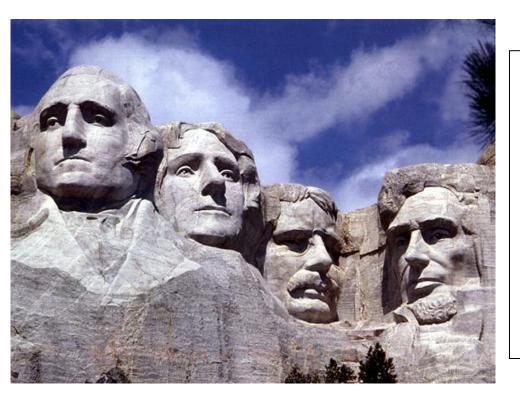

#### Mount Rushmore

Sculpture carved from granite. It is in South Dakota. It features 60 foot sculptures of heads of 4 presidents.

- 1) George Washington
- 2) Thomas Jefferson
- 3) Theodore Roosevelt
- 4) Abraham Lincoln