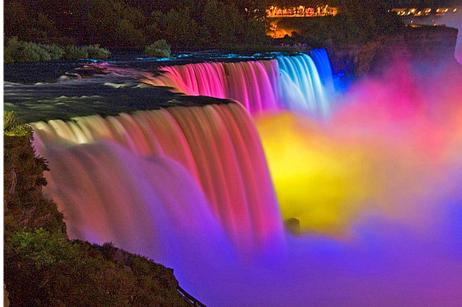

# Niagara Falls

Three waterfalls between Canada and United States. The three waterfalls are Horseshoe Falls (largest), America Falls, and the Bridal Veil Falls (smallest). It is not only a beautiful waterfall, it is also used as hydroelectric power.