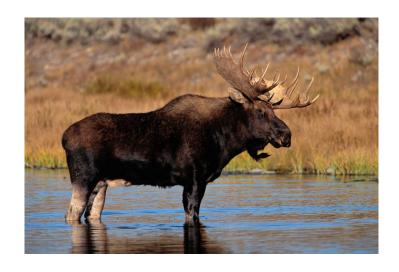

## Animals in North America

Polar bears, jaguars, arctic fox, moose, seals, buffalo bald eagles, and grizzly bears are some animals that live in North America.