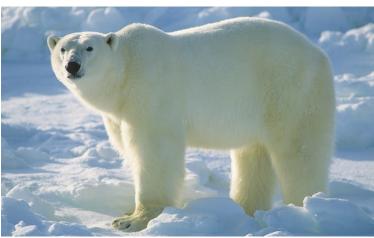

## Animals in North America

Polar bears, jaguars, arctic fox, moose, seals, buffalo bald eagles, and grizzly bears are some animals that live in North America.

3/5

Greenland

Lake Superior

Polar bears

Jaguars

Seals

Arctic Foxes

Moose