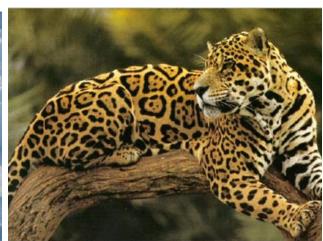

## Animals in North America

Polar bears, jaguars, arctic fox, moose, seals, buffalo bald eagles, and grizzly bears are some animals that live in North America.

3/5

Greenland

Lake Superior

Polar bears

Jaguars

Seals

Arctic Foxes

Moose