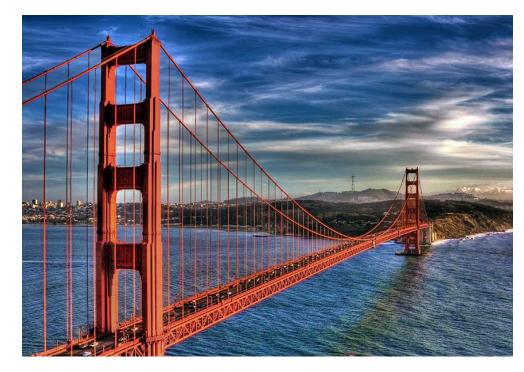

#### White House

The White House is the official residence and workplace for the President of the United States. Every president has stayed there since John Adam in 1800.

Golden Gate Bridge
The Golden Gate Bridge
located in San Francisco Bay.
Until 1964, it was the longest
suspension bridge in the world
at 4,200 feet.