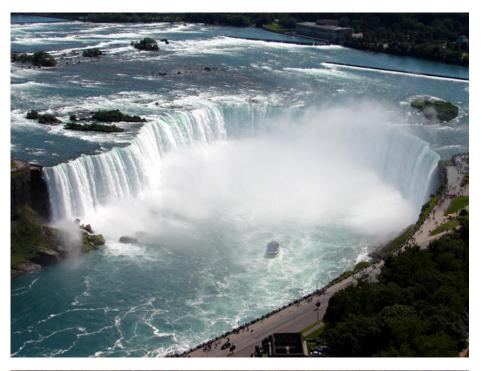

# Niagara Falls

Three waterfalls between Canada and United States. The three waterfalls are Horseshoe Falls (largest), America Falls, and the Bridal Veil Falls (smallest). It is not only a beautiful waterfall, it is also used as hydroelectric power.