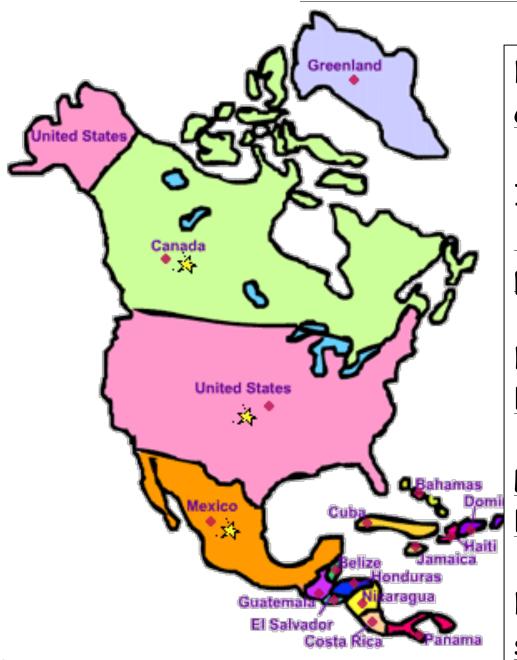

# North America

North America is the **third larges** continent in the world.

It is made up of <u>23 countries</u> and <u>14 territories</u>. About <u>500 million</u> <u>people</u> live in North America.

North America has the world's largest island, Greenland.

Lake Superior is the world's largest freshwater lake.

North America grows 3/5 of the soybeans in the world.