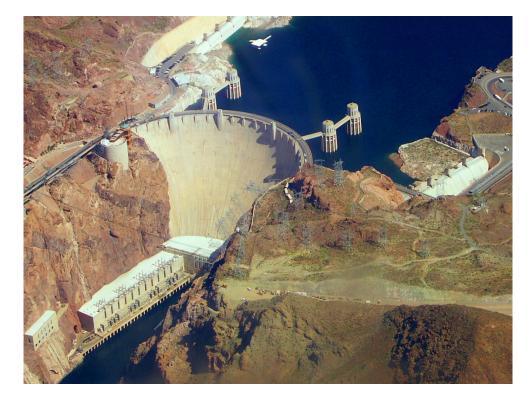

# Hoover Dam Hoover Dam was named after President Herbert Hoover. It was built to control floods and provide hydroelectric power.