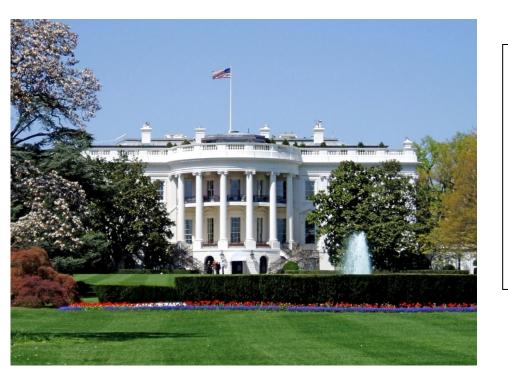

#### White House

The White House is the official residence and workplace for the President of the United States. Every president has stayed there since John Adam in 1800.

Golden Gate Bridge
The Golden Gate Bridge
located in San Francisco Bay.
Until 1964, it was the longest
suspension bridge in the world
at 4,200 feet.