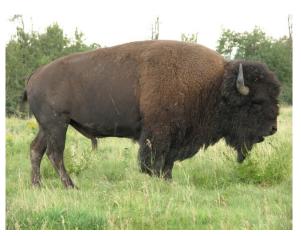

## Animals in North America

Polar bears, jaguars, arctic fox, moose, seals, buffalo bald eagles, and grizzly bears are some animals that live in North America.

Buffalo

Bald Eagles

Grizzly Bears